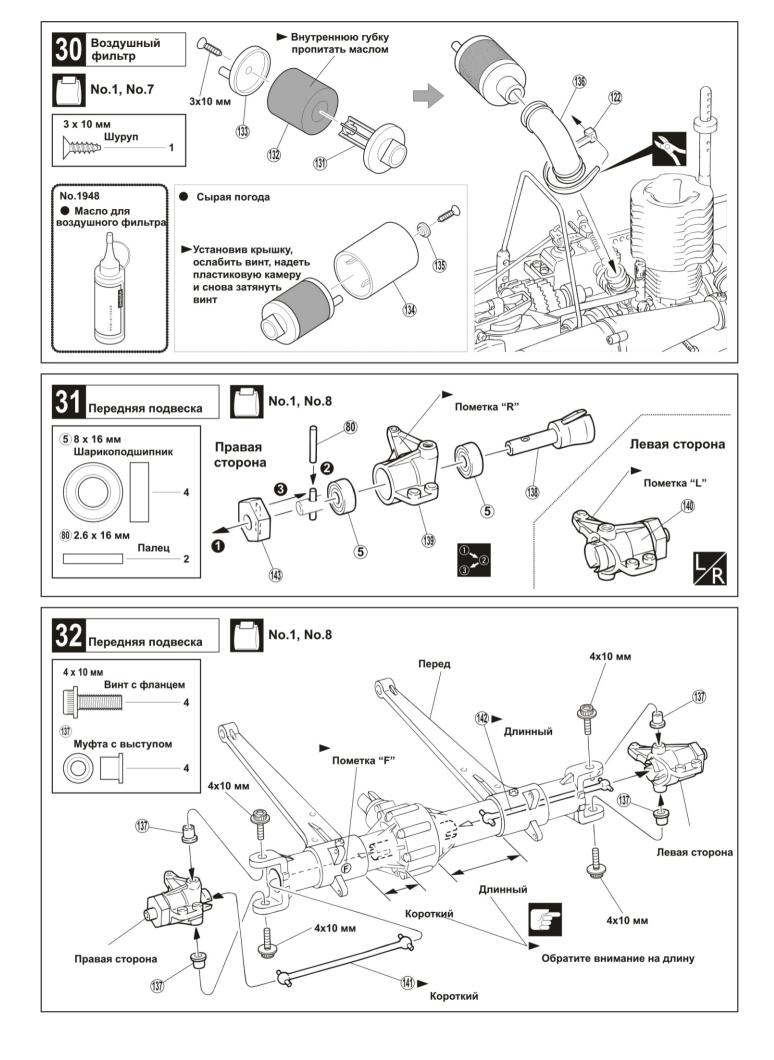

#### Внимательно прочтите инструкцию до начала сборки



ИНСТРУКЦИЯ

# **МАД FORCE** Радиоуправляемый монстр с двигателем .21

Условные обозначения:



Использовать комплекты деталей



Применить суперклей (цианоакриловый).



Применить солидол



Применить состав для контровки резьбы



Повторить указанное число раз



<del>;</del>

Просверлить отверстие указанного диаметра (здесь: 2 мм).

Отрезать излишки

Отрезать заштрихованное



Требуется докупить



Будьте внимательны!



Сборка в указанном Порядке



Масштаб 1:1



Плавные движения, не сгибать

Левая и правая стороны собираются аналогично



































0

ġ

У дет. 130 должно быть

немного свободного хода

(130)

### (c) Copyright by Hobbycenter.ru

Чтобы не заглохло

на холостом ходу

5