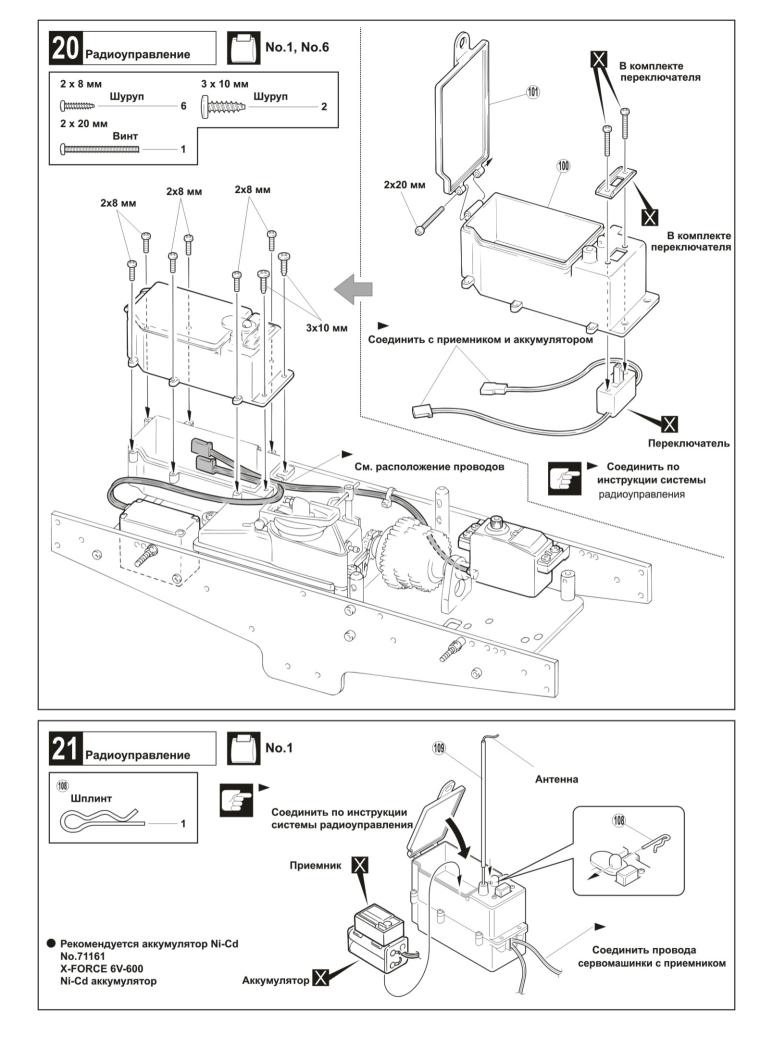

#### Внимательно прочтите инструкцию до начала сборки



ИНСТРУКЦИЯ

# **МАД FORCE** Радиоуправляемый монстр с двигателем .21

Условные обозначения:



Использовать комплекты деталей



Применить суперклей (цианоакриловый).



Применить солидол



Применить состав для контровки резьбы



Повторить указанное число раз



<del>;</del>

Просверлить отверстие указанного диаметра (здесь: 2 мм).

Отрезать излишки

Отрезать заштрихованное



Требуется докупить



Будьте внимательны!



Сборка в указанном Порядке



Масштаб 1:1



Плавные движения, не сгибать

Левая и правая стороны собираются аналогично



































0

ġ

У дет. 130 должно быть

немного свободного хода

(130)

### (c) Copyright by Hobbycenter.ru

Чтобы не заглохло

на холостом ходу

5