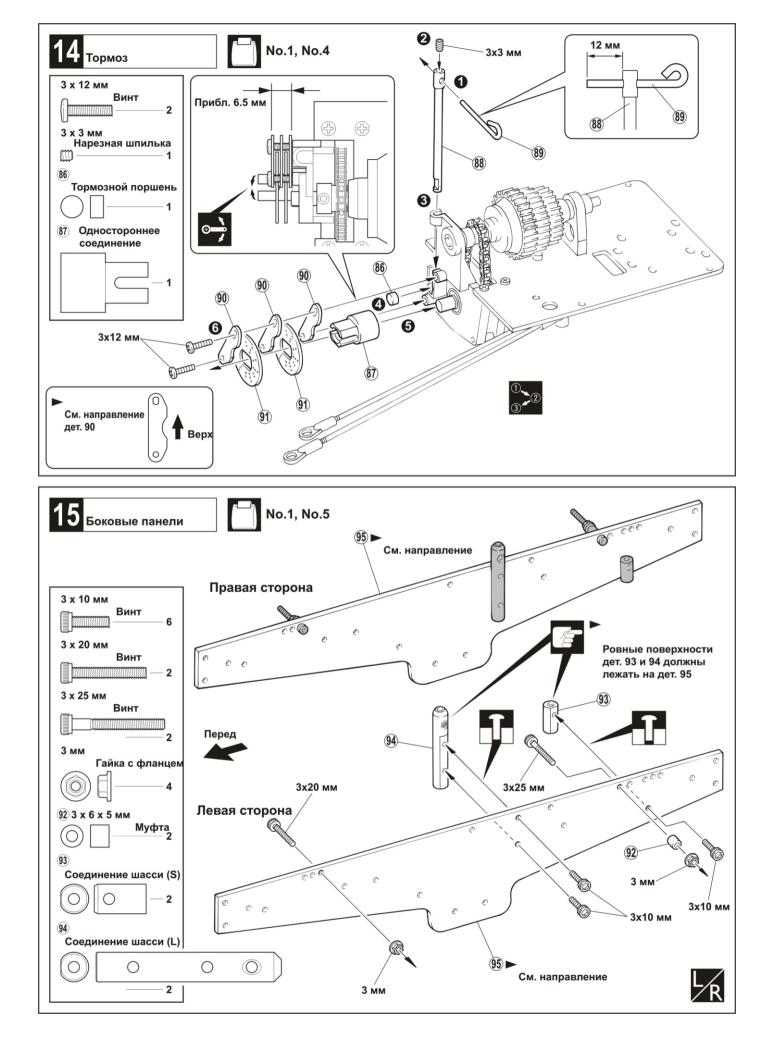

Плавные движения, не сгибать

Левая и правая стороны собираются аналогично

0

ġ

У дет. 130 должно быть

немного свободного хода

(130)