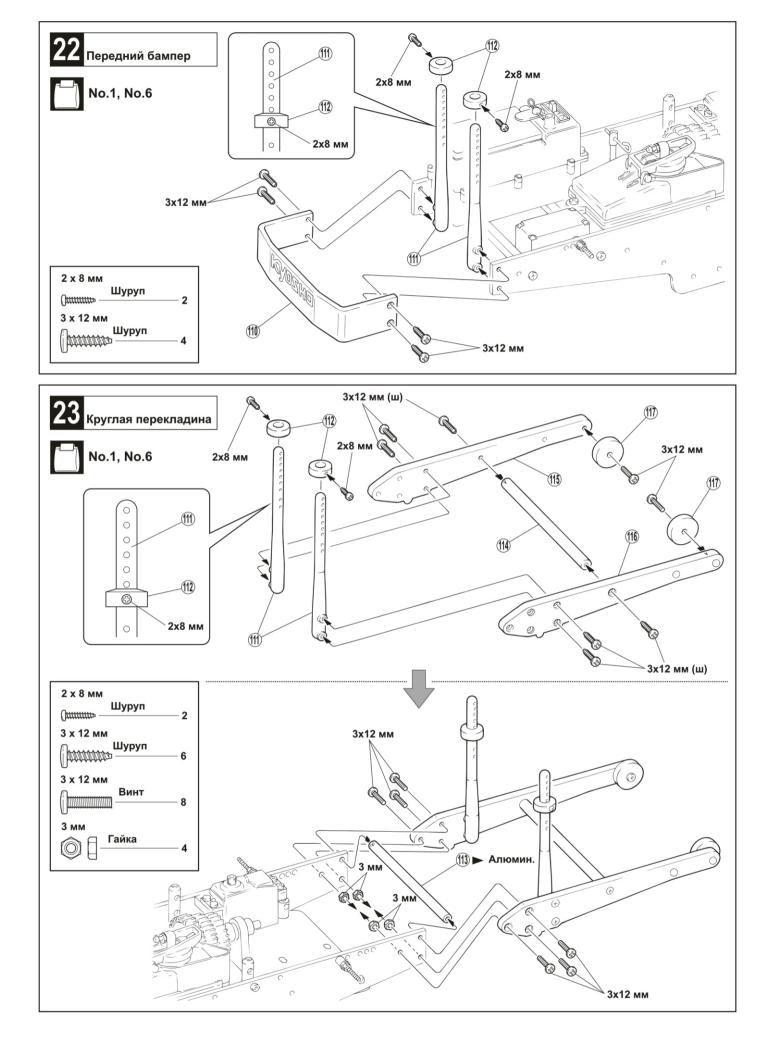

#### Внимательно прочтите инструкцию до начала сборки



ИНСТРУКЦИЯ

# **МАД FORCE** Радиоуправляемый монстр с двигателем .21

Условные обозначения:



Использовать комплекты деталей



Применить суперклей (цианоакриловый).



Применить солидол



Применить состав для контровки резьбы



Повторить указанное число раз



<del>;</del>

Просверлить отверстие указанного диаметра (здесь: 2 мм).

Отрезать излишки

Отрезать заштрихованное



Требуется докупить



Будьте внимательны!



Сборка в указанном Порядке



Масштаб 1:1



Плавные движения, не сгибать

Левая и правая стороны собираются аналогично



































0

ġ

У дет. 130 должно быть

немного свободного хода

(130)

### (c) Copyright by Hobbycenter.ru

Чтобы не заглохло

на холостом ходу

5