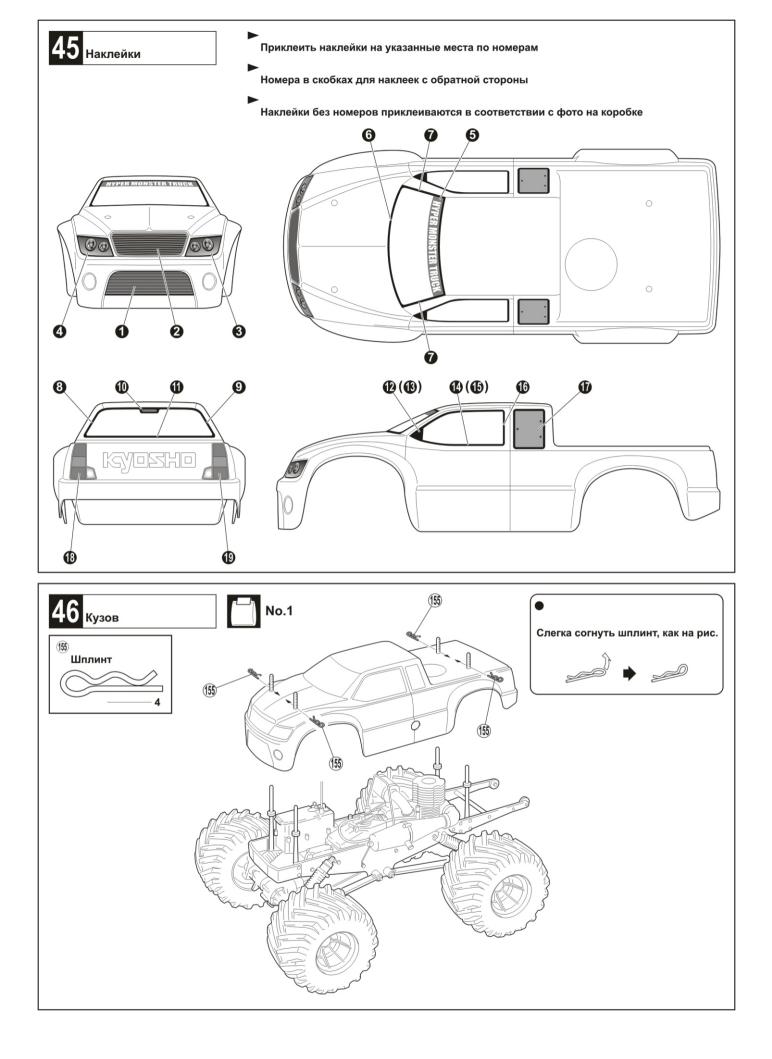

<del>;</del>

Просверлить отверстие указанного диаметра (здесь: 2 мм).

Отрезать излишки

Отрезать заштрихованное

Требуется докупить

Будьте внимательны!

Сборка в указанном Порядке

Масштаб 1:1