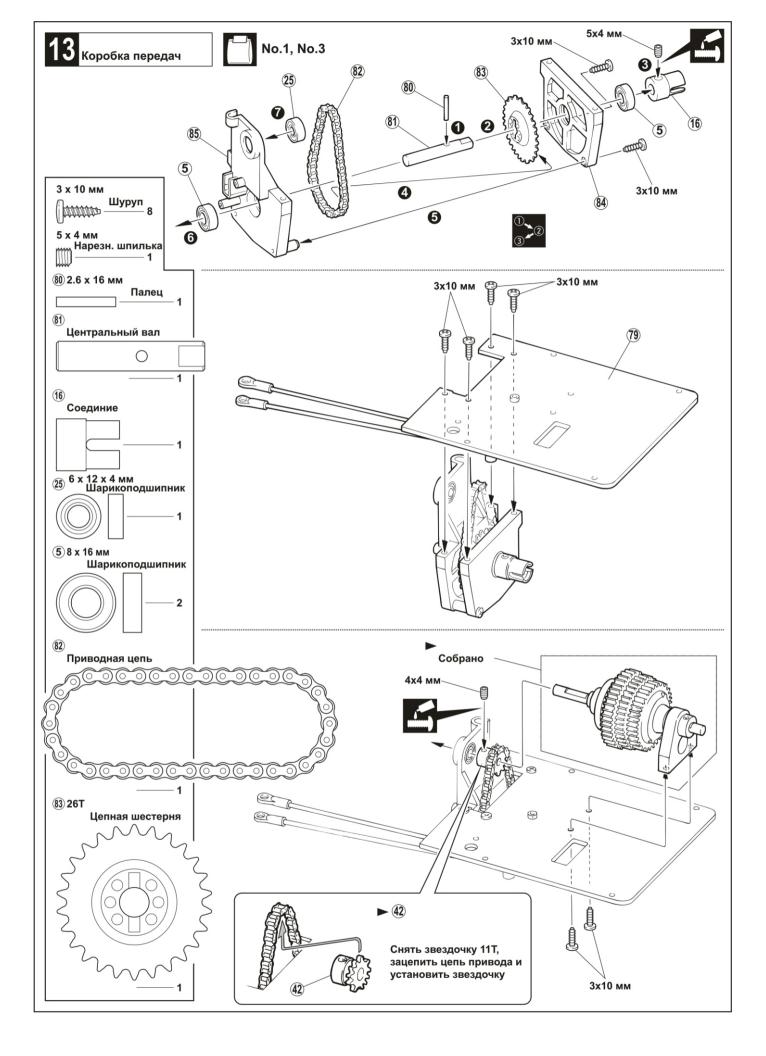

#### Внимательно прочтите инструкцию до начала сборки



ИНСТРУКЦИЯ

# **МАД FORCE** Радиоуправляемый монстр с двигателем .21

Условные обозначения:



Использовать комплекты деталей



Применить суперклей (цианоакриловый).



Применить солидол



Применить состав для контровки резьбы



Повторить указанное число раз



<del>;</del>

Просверлить отверстие указанного диаметра (здесь: 2 мм).

Отрезать излишки

Отрезать заштрихованное



Требуется докупить



Будьте внимательны!



Сборка в указанном Порядке



Масштаб 1:1



Плавные движения, не сгибать

Левая и правая стороны собираются аналогично



































0

ġ

У дет. 130 должно быть

немного свободного хода

(130)

### (c) Copyright by Hobbycenter.ru

Чтобы не заглохло

на холостом ходу

5