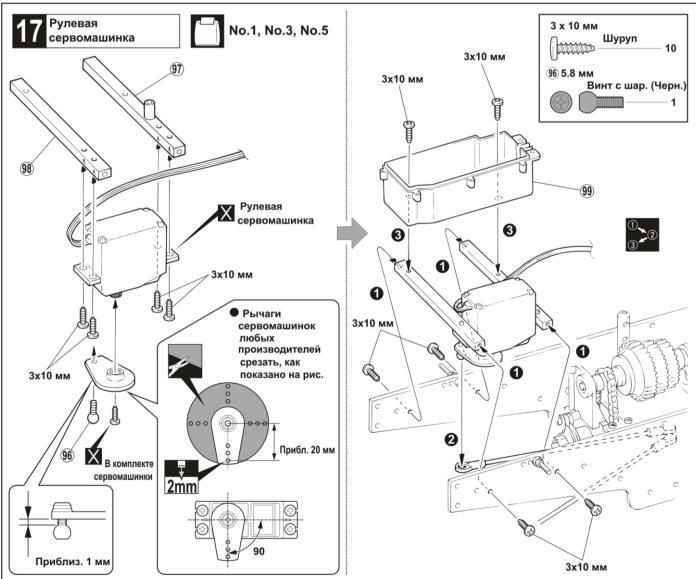

Плавные движения, не сгибать

Левая и правая стороны собираются аналогично

0

ġ

У дет. 130 должно быть

немного свободного хода

(130)