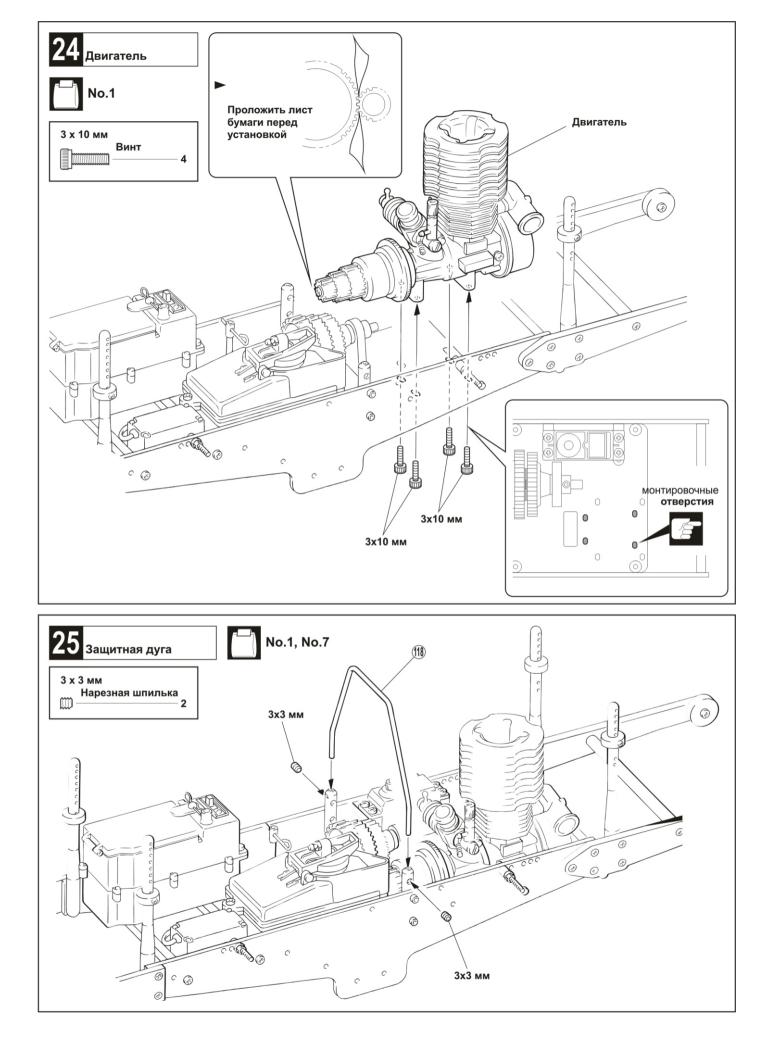

#### Внимательно прочтите инструкцию до начала сборки



ИНСТРУКЦИЯ

# **МАД FORCE** Радиоуправляемый монстр с двигателем .21

Условные обозначения:



Использовать комплекты деталей



Применить суперклей (цианоакриловый).



Применить солидол



Применить состав для контровки резьбы



Повторить указанное число раз



<del>;</del>

Просверлить отверстие указанного диаметра (здесь: 2 мм).

Отрезать излишки

Отрезать заштрихованное



Требуется докупить



Будьте внимательны!



Сборка в указанном Порядке



Масштаб 1:1



Плавные движения, не сгибать

Левая и правая стороны собираются аналогично



































0

ġ

У дет. 130 должно быть

немного свободного хода

(130)

### (c) Copyright by Hobbycenter.ru

Чтобы не заглохло

на холостом ходу

5