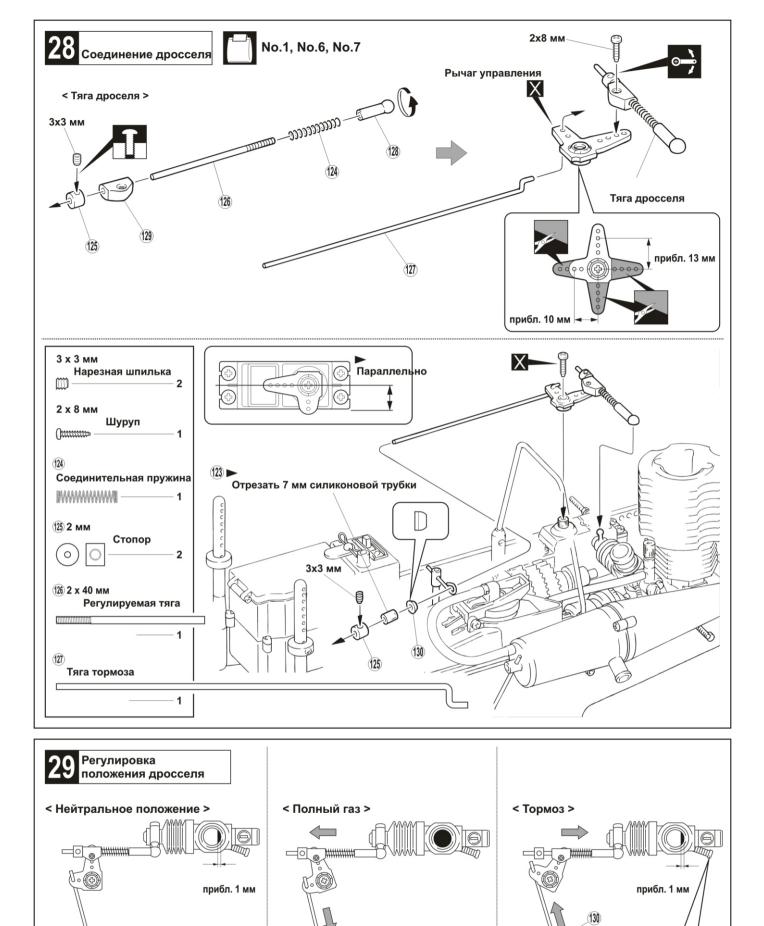

Плавные движения, не сгибать

Левая и правая стороны собираются аналогично

0

ġ

У дет. 130 должно быть

немного свободного хода

(130)