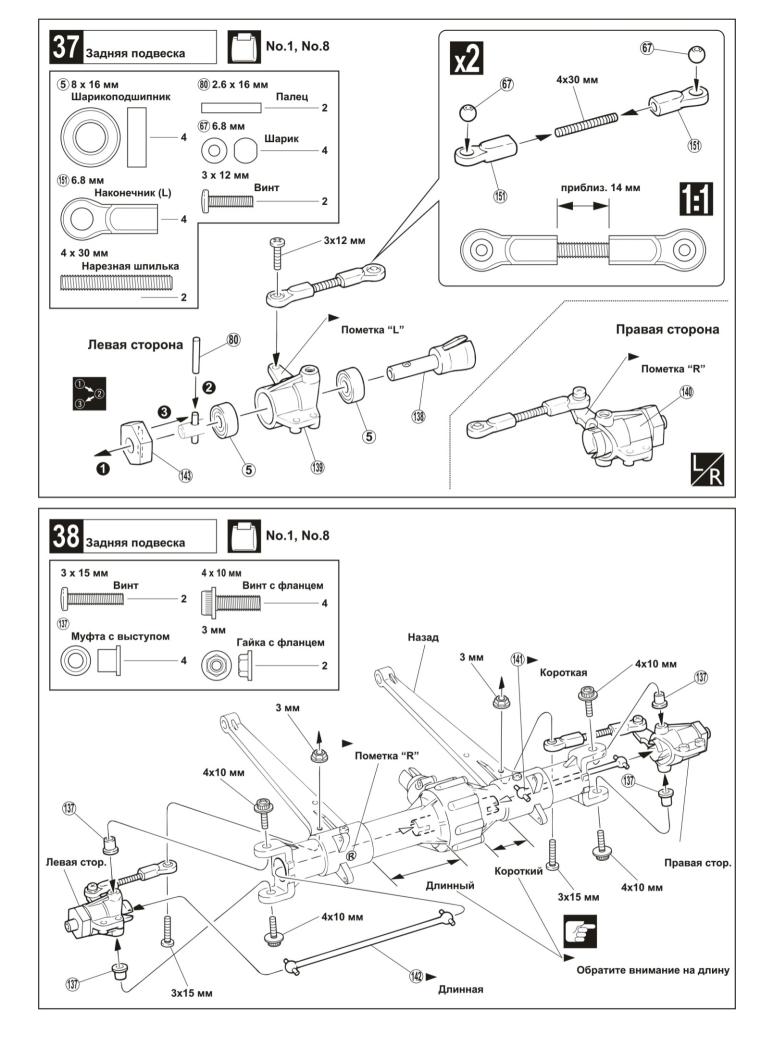

Плавные движения, не сгибать

Левая и правая стороны собираются аналогично

0

ġ

У дет. 130 должно быть

немного свободного хода

(130)