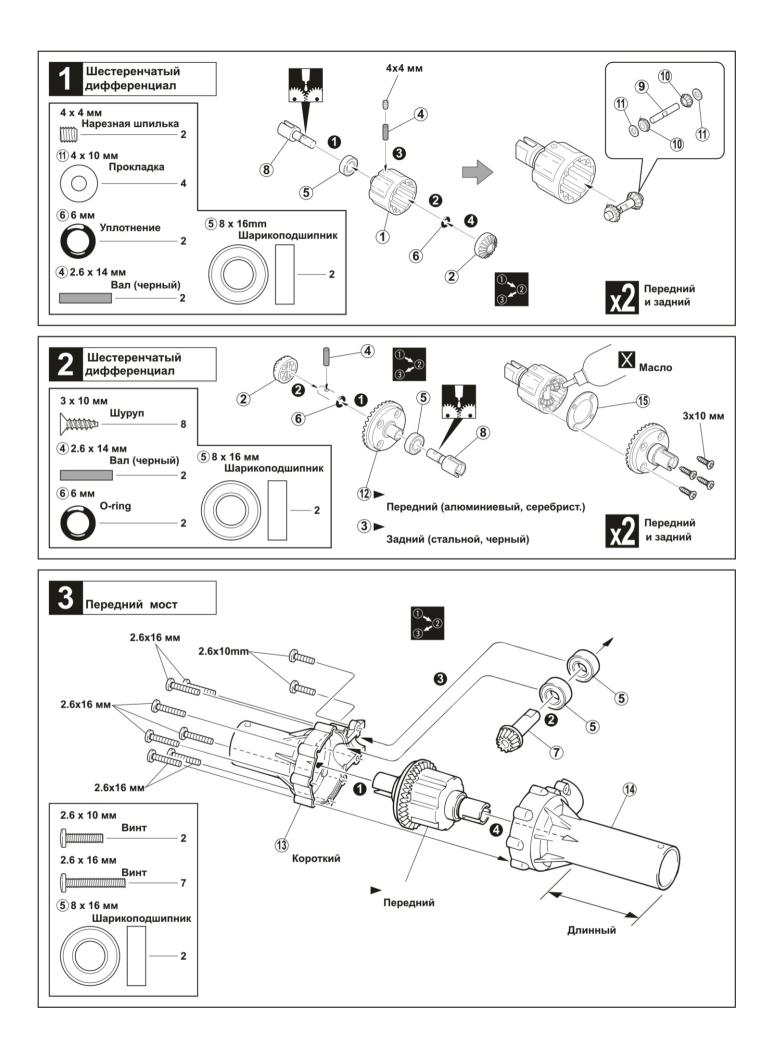

#### Внимательно прочтите инструкцию до начала сборки



ИНСТРУКЦИЯ

# **МАД FORCE** Радиоуправляемый монстр с двигателем .21

Условные обозначения:



Использовать комплекты деталей



Применить суперклей (цианоакриловый).



Применить солидол



Применить состав для контровки резьбы



Повторить указанное число раз



<del>;</del>

Просверлить отверстие указанного диаметра (здесь: 2 мм).

Отрезать излишки

Отрезать заштрихованное



Требуется докупить



Будьте внимательны!



Сборка в указанном Порядке



Масштаб 1:1



Плавные движения, не сгибать

Левая и правая стороны собираются аналогично



































0

ġ

У дет. 130 должно быть

немного свободного хода

(130)

### (c) Copyright by Hobbycenter.ru

Чтобы не заглохло

на холостом ходу

5