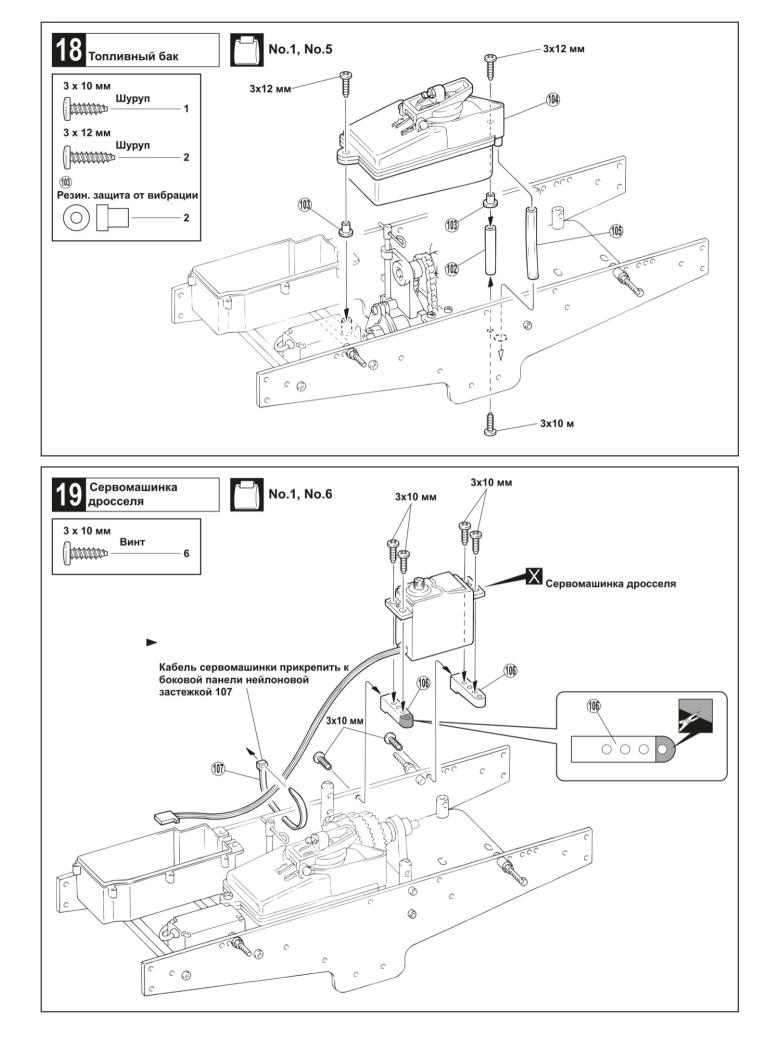

#### Внимательно прочтите инструкцию до начала сборки



ИНСТРУКЦИЯ

# **МАД FORCE** Радиоуправляемый монстр с двигателем .21

Условные обозначения:



Использовать комплекты деталей



Применить суперклей (цианоакриловый).



Применить солидол



Применить состав для контровки резьбы



Повторить указанное число раз



<del>;</del>

Просверлить отверстие указанного диаметра (здесь: 2 мм).

Отрезать излишки

Отрезать заштрихованное



Требуется докупить



Будьте внимательны!



Сборка в указанном Порядке



Масштаб 1:1



Плавные движения, не сгибать

Левая и правая стороны собираются аналогично



































0

ġ

У дет. 130 должно быть

немного свободного хода

(130)

### (c) Copyright by Hobbycenter.ru

Чтобы не заглохло

на холостом ходу

5