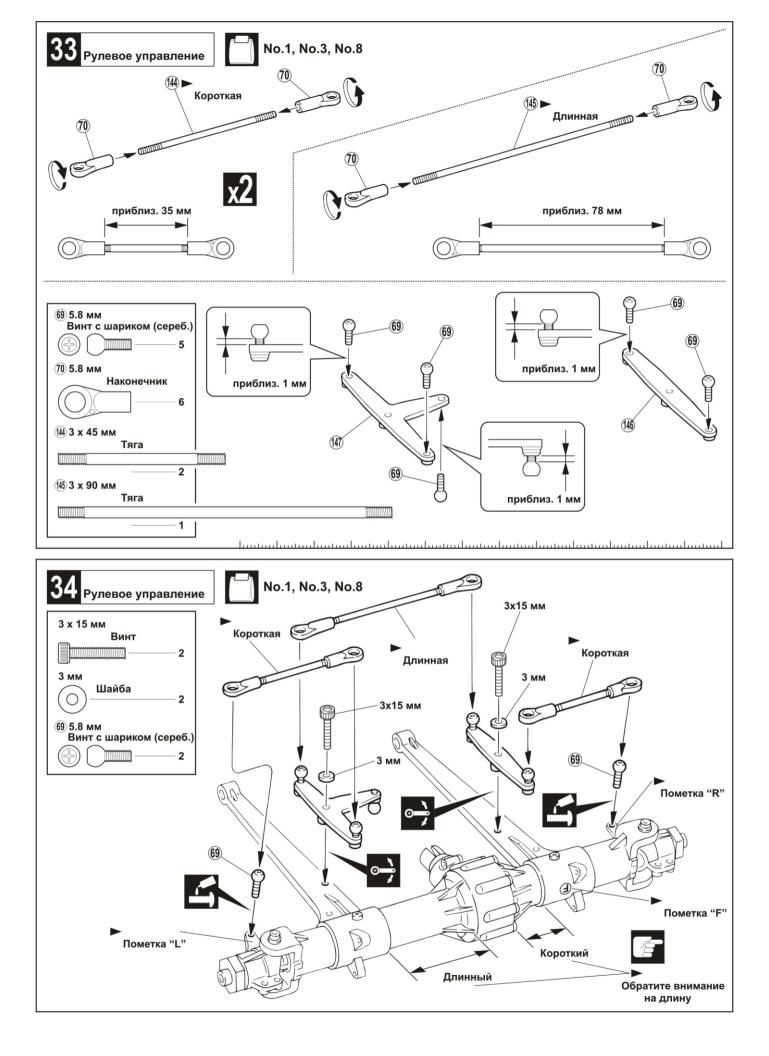

<del>;</del>

Просверлить отверстие указанного диаметра (здесь: 2 мм).

Отрезать излишки

Отрезать заштрихованное

Требуется докупить

Будьте внимательны!

Сборка в указанном Порядке

Масштаб 1:1