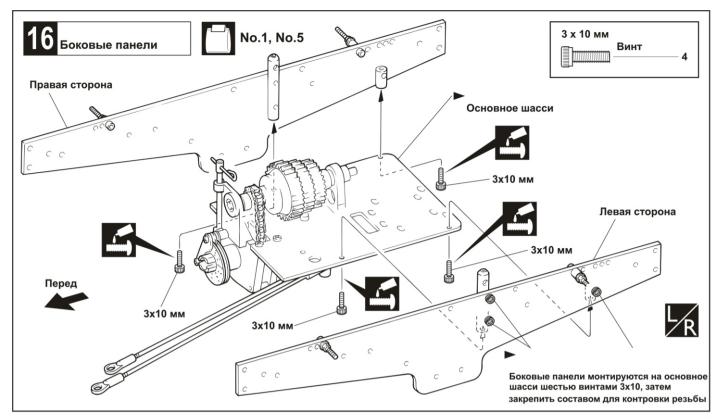

Плавные движения, не сгибать

Левая и правая стороны собираются аналогично

0

ġ

У дет. 130 должно быть

немного свободного хода

(130)