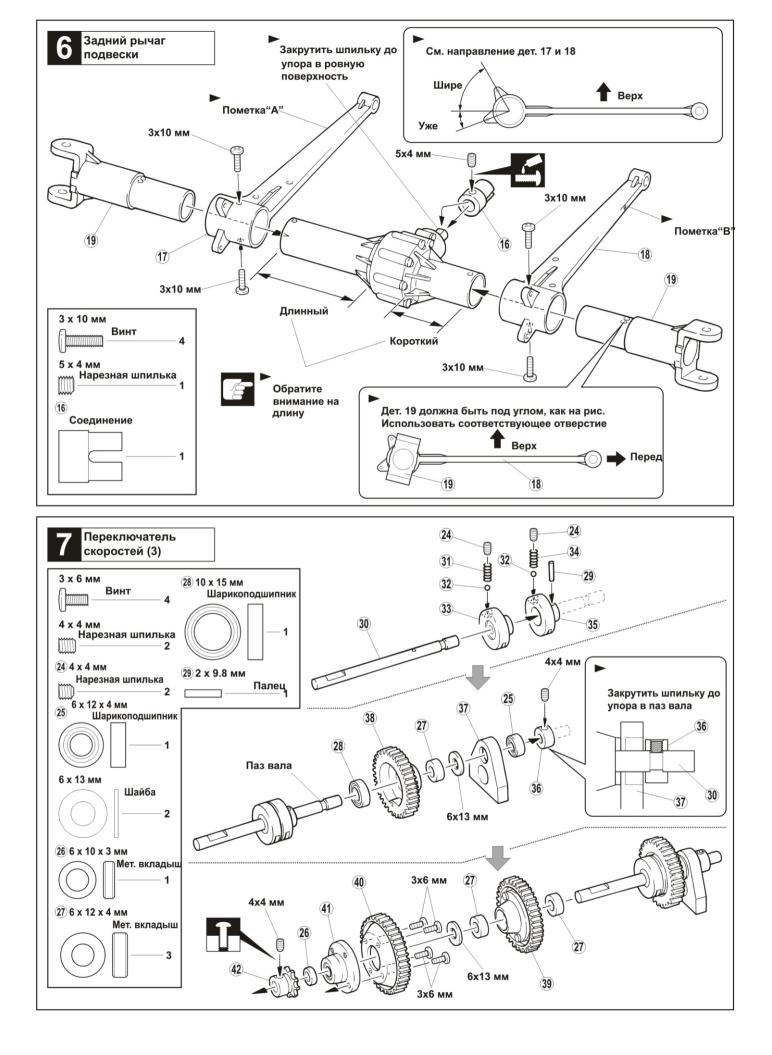

#### Внимательно прочтите инструкцию до начала сборки



ИНСТРУКЦИЯ

# **МАД FORCE** Радиоуправляемый монстр с двигателем .21

Условные обозначения:



Использовать комплекты деталей



Применить суперклей (цианоакриловый).



Применить солидол



Применить состав для контровки резьбы



Повторить указанное число раз



<del>;</del>

Просверлить отверстие указанного диаметра (здесь: 2 мм).

Отрезать излишки

Отрезать заштрихованное



Требуется докупить



Будьте внимательны!



Сборка в указанном Порядке



Масштаб 1:1



Плавные движения, не сгибать

Левая и правая стороны собираются аналогично



































0

ġ

У дет. 130 должно быть

немного свободного хода

(130)

### (c) Copyright by Hobbycenter.ru

Чтобы не заглохло

на холостом ходу

5