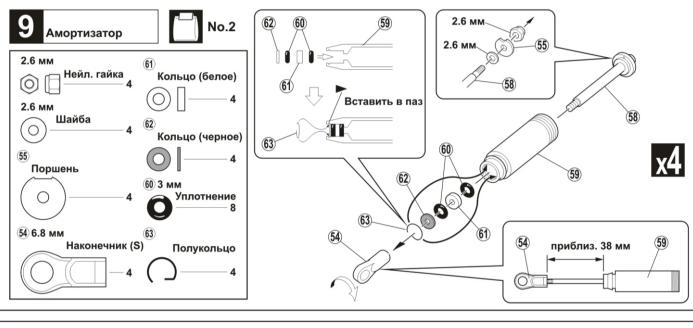

#### Внимательно прочтите инструкцию до начала сборки



ИНСТРУКЦИЯ

# **МАД FORCE** Радиоуправляемый монстр с двигателем .21

Условные обозначения:



Использовать комплекты деталей



Применить суперклей (цианоакриловый).



Применить солидол



Применить состав для контровки резьбы



Повторить указанное число раз



<del>;</del>

Просверлить отверстие указанного диаметра (здесь: 2 мм).

Отрезать излишки

Отрезать заштрихованное



Требуется докупить



Будьте внимательны!



Сборка в указанном Порядке



Масштаб 1:1



Плавные движения, не сгибать

Левая и правая стороны собираются аналогично



































0

ġ

У дет. 130 должно быть

немного свободного хода

(130)

### (c) Copyright by Hobbycenter.ru

Чтобы не заглохло

на холостом ходу

5