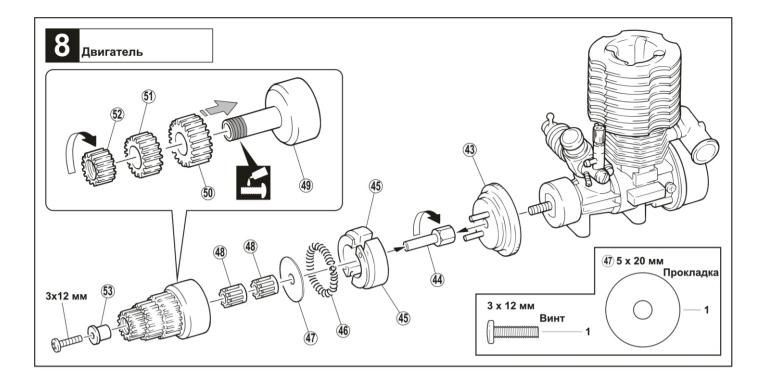

#### Внимательно прочтите инструкцию до начала сборки



ИНСТРУКЦИЯ

# **МАД FORCE** Радиоуправляемый монстр с двигателем .21

Условные обозначения:



Использовать комплекты деталей



Применить суперклей (цианоакриловый).



Применить солидол



Применить состав для контровки резьбы



Повторить указанное число раз



<del>;</del>

Просверлить отверстие указанного диаметра (здесь: 2 мм).

Отрезать излишки

Отрезать заштрихованное



Требуется докупить



Будьте внимательны!



Сборка в указанном Порядке



Масштаб 1:1



Плавные движения, не сгибать

Левая и правая стороны собираются аналогично



































0

ġ

У дет. 130 должно быть

немного свободного хода

(130)

### (c) Copyright by Hobbycenter.ru

Чтобы не заглохло

на холостом ходу

5