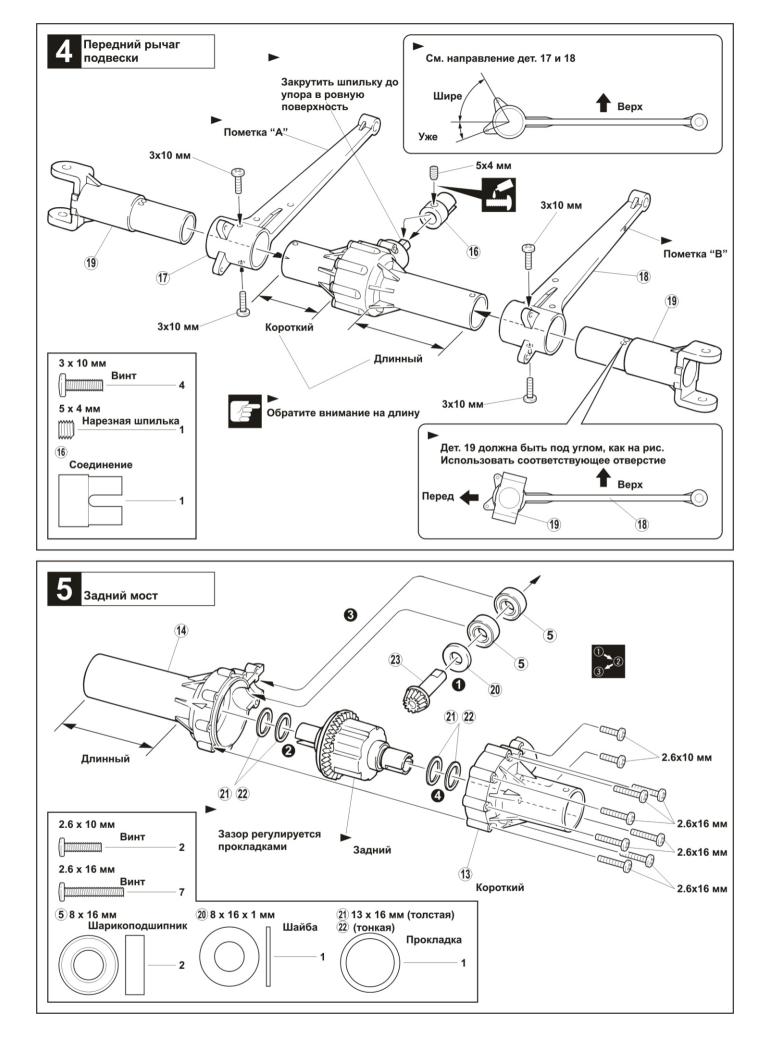

#### Внимательно прочтите инструкцию до начала сборки



ИНСТРУКЦИЯ

# **МАД FORCE** Радиоуправляемый монстр с двигателем .21

Условные обозначения:



Использовать комплекты деталей



Применить суперклей (цианоакриловый).



Применить солидол



Применить состав для контровки резьбы



Повторить указанное число раз



<del>;</del>

Просверлить отверстие указанного диаметра (здесь: 2 мм).

Отрезать излишки

Отрезать заштрихованное



Требуется докупить



Будьте внимательны!



Сборка в указанном Порядке



Масштаб 1:1



Плавные движения, не сгибать

Левая и правая стороны собираются аналогично



































0

ġ

У дет. 130 должно быть

немного свободного хода

(130)

### (c) Copyright by Hobbycenter.ru

Чтобы не заглохло

на холостом ходу

5