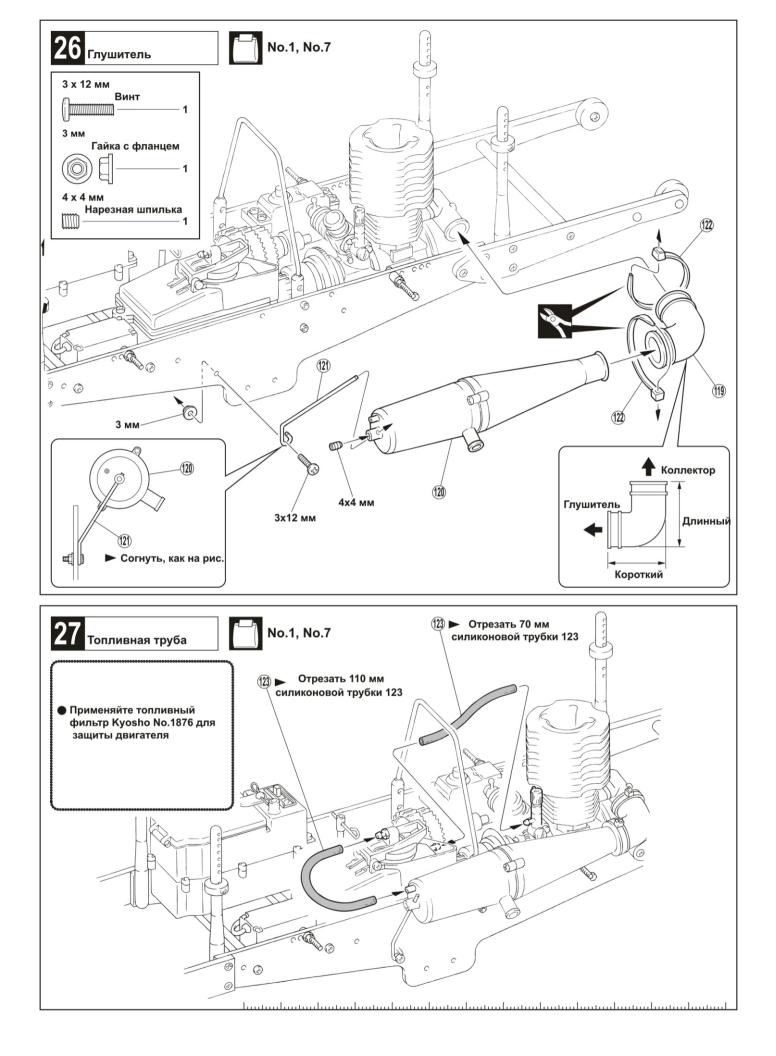

#### Внимательно прочтите инструкцию до начала сборки



ИНСТРУКЦИЯ

# **МАД FORCE** Радиоуправляемый монстр с двигателем .21

Условные обозначения:



Использовать комплекты деталей



Применить суперклей (цианоакриловый).



Применить солидол



Применить состав для контровки резьбы



Повторить указанное число раз



<del>;</del>

Просверлить отверстие указанного диаметра (здесь: 2 мм).

Отрезать излишки

Отрезать заштрихованное



Требуется докупить



Будьте внимательны!



Сборка в указанном Порядке



Масштаб 1:1



Плавные движения, не сгибать

Левая и правая стороны собираются аналогично



































0

ġ

У дет. 130 должно быть

немного свободного хода

(130)

### (c) Copyright by Hobbycenter.ru

Чтобы не заглохло

на холостом ходу

5