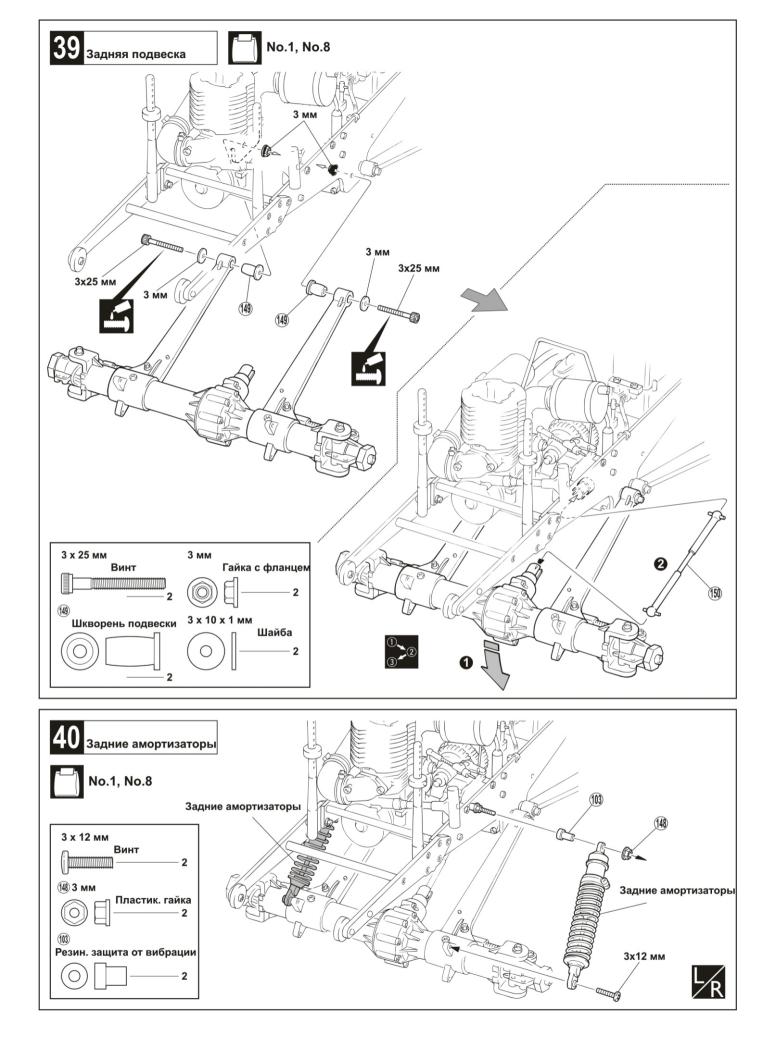

Плавные движения, не сгибать

Левая и правая стороны собираются аналогично

0

ġ

У дет. 130 должно быть

немного свободного хода

(130)