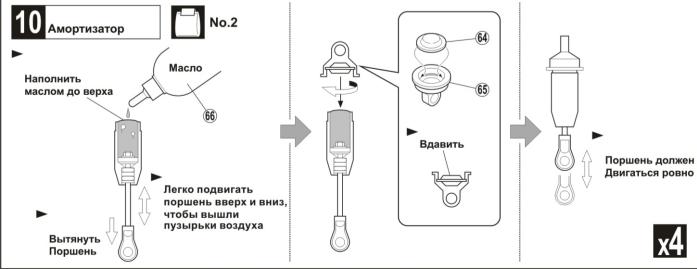

#### Внимательно прочтите инструкцию до начала сборки



ИНСТРУКЦИЯ

# **МАД FORCE** Радиоуправляемый монстр с двигателем .21

Условные обозначения:



Использовать комплекты деталей



Применить суперклей (цианоакриловый).



Применить солидол



Применить состав для контровки резьбы



Повторить указанное число раз



<del>;</del>

Просверлить отверстие указанного диаметра (здесь: 2 мм).

Отрезать излишки

Отрезать заштрихованное



Требуется докупить



Будьте внимательны!



Сборка в указанном Порядке



Масштаб 1:1



Плавные движения, не сгибать

Левая и правая стороны собираются аналогично



































0

ġ

У дет. 130 должно быть

немного свободного хода

(130)

### (c) Copyright by Hobbycenter.ru

Чтобы не заглохло

на холостом ходу

5