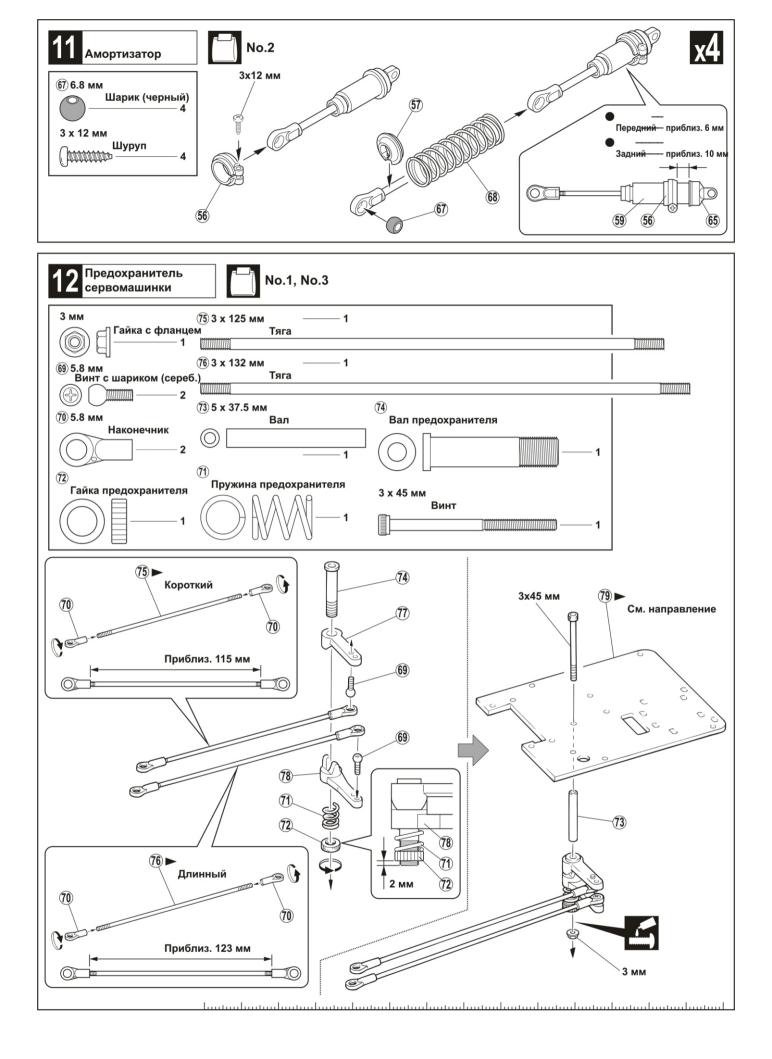

#### Внимательно прочтите инструкцию до начала сборки



ИНСТРУКЦИЯ

# **МАД FORCE** Радиоуправляемый монстр с двигателем .21

Условные обозначения:



Использовать комплекты деталей



Применить суперклей (цианоакриловый).



Применить солидол



Применить состав для контровки резьбы



Повторить указанное число раз



<del>;</del>

Просверлить отверстие указанного диаметра (здесь: 2 мм).

Отрезать излишки

Отрезать заштрихованное



Требуется докупить



Будьте внимательны!



Сборка в указанном Порядке



Масштаб 1:1



Плавные движения, не сгибать

Левая и правая стороны собираются аналогично



































0

ġ

У дет. 130 должно быть

немного свободного хода

(130)

### (c) Copyright by Hobbycenter.ru

Чтобы не заглохло

на холостом ходу

5