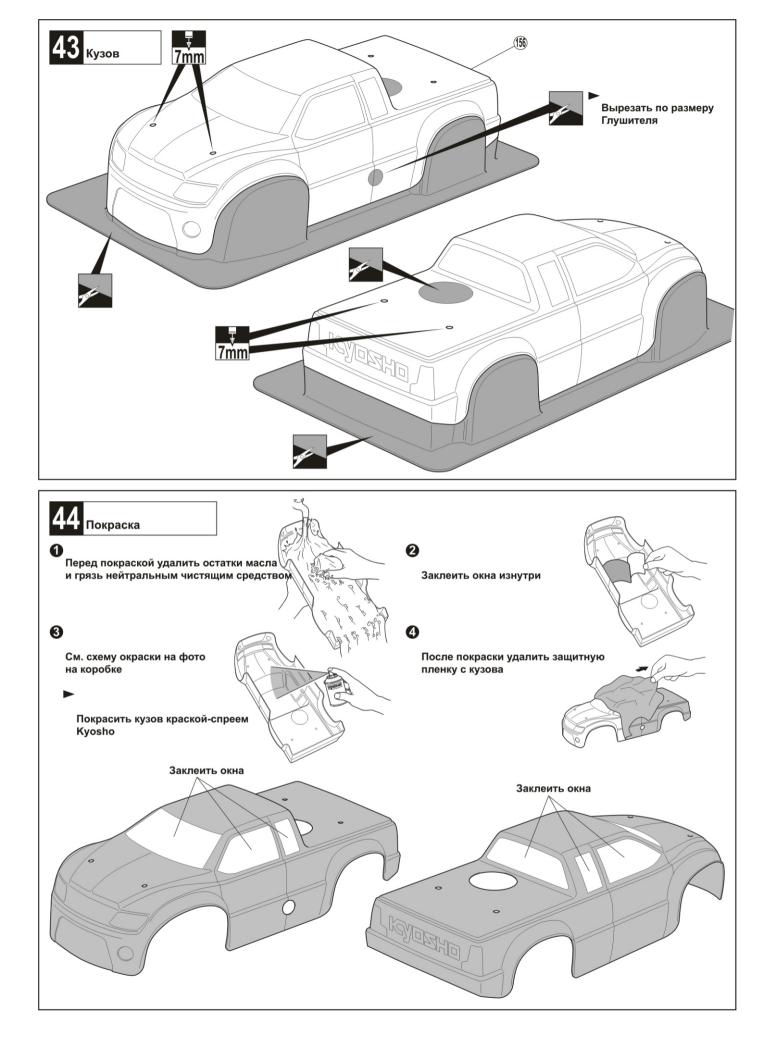

<del>;</del>

Просверлить отверстие указанного диаметра (здесь: 2 мм).

Отрезать излишки

Отрезать заштрихованное

Требуется докупить

Будьте внимательны!

Сборка в указанном Порядке

Масштаб 1:1