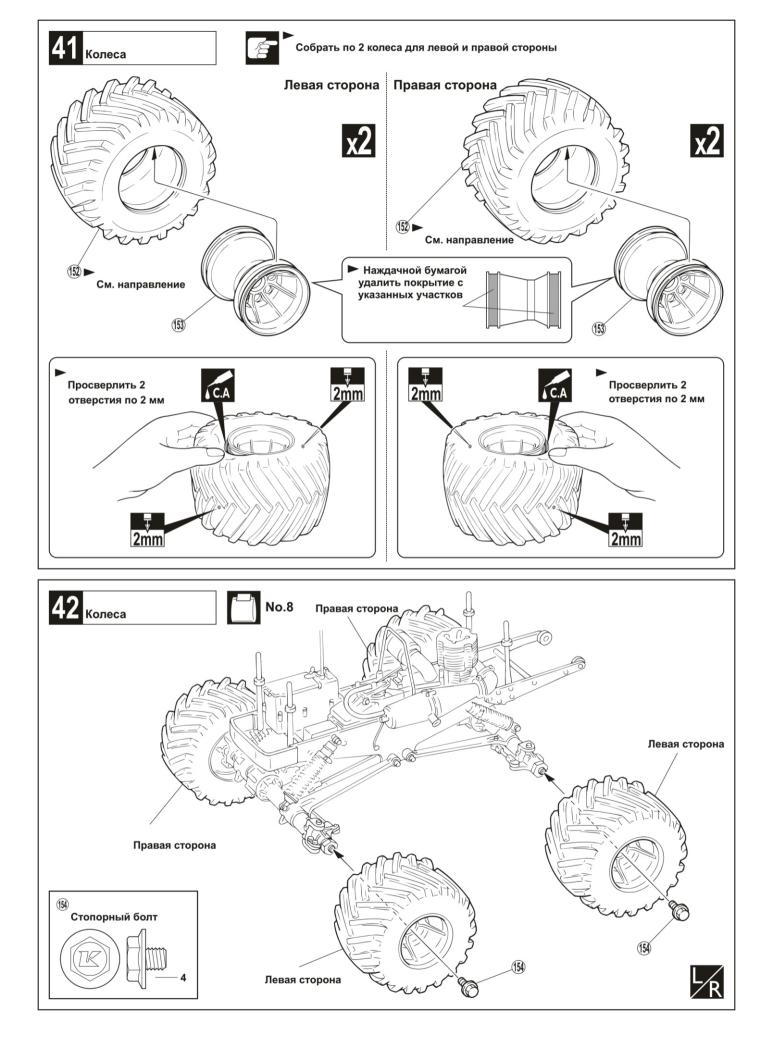

<del>;</del>

Просверлить отверстие указанного диаметра (здесь: 2 мм).

Отрезать излишки

Отрезать заштрихованное

Требуется докупить

Будьте внимательны!

Сборка в указанном Порядке

Масштаб 1:1