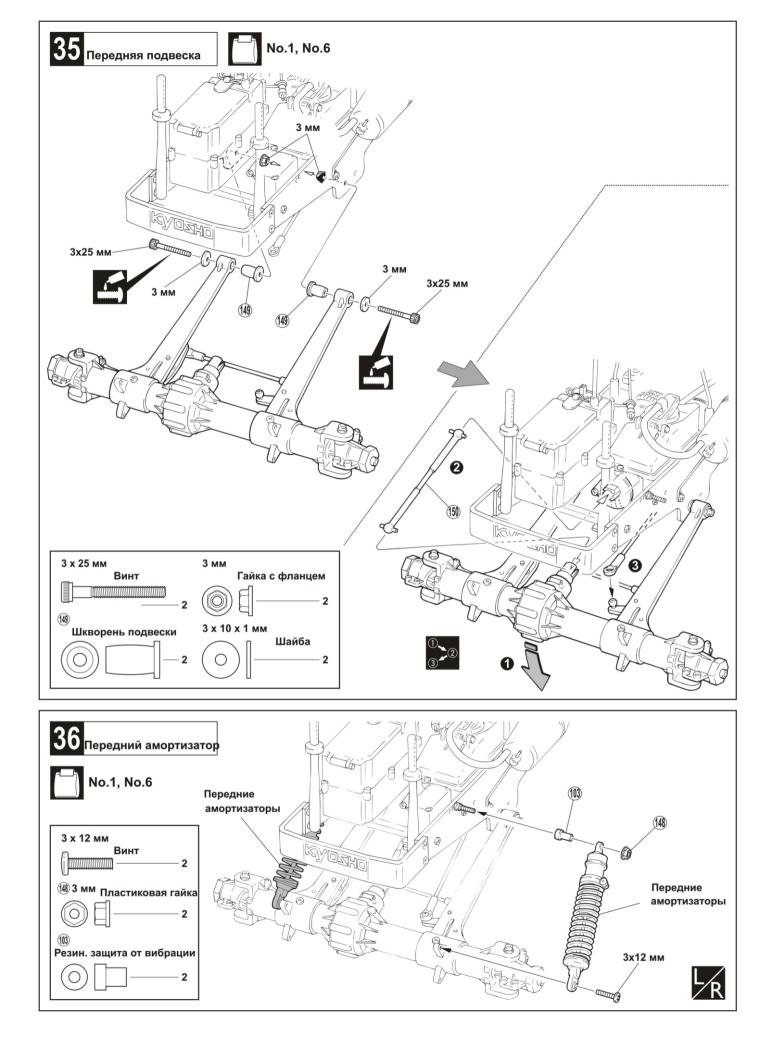

<del>;</del>

Просверлить отверстие указанного диаметра (здесь: 2 мм).

Отрезать излишки

Отрезать заштрихованное

Требуется докупить

Будьте внимательны!

Сборка в указанном Порядке

Масштаб 1:1